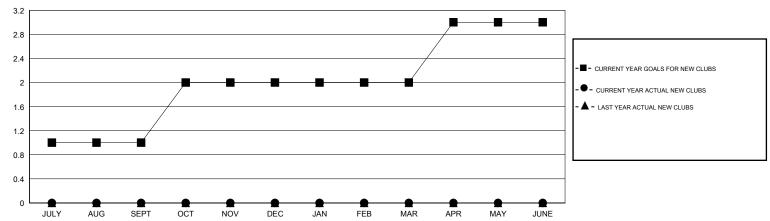

### GOALS AND ACTUAL NEW CLUBS CUMULATIVE

#### **GMT:** ED LECIUS **LOCATION MARYLAND**

| CNAT       | C A | 1 |
|------------|-----|---|
| <b>GMT</b> | CA  | 1 |

|               |                  | Clubs            |                  |                  |               |                    | Members                             |                    |                  |
|---------------|------------------|------------------|------------------|------------------|---------------|--------------------|-------------------------------------|--------------------|------------------|
|               | RESUI            | TS FOR 2016-2017 | •                |                  |               | RESU               | JLTS FOR 2016-2017                  |                    |                  |
| QUARTER       | NEW CLUB<br>GOAL | NEW CLUBS        | DROPPED<br>CLUBS | NET<br>GAIN/LOSS | QUARTER       | NEW MEMBER<br>GOAL | CHARTER AND<br>NEW MEMBERS<br>ADDED | DROPPED<br>MEMBERS | NET<br>GAIN/LOSS |
| JULY/AUG/SEPT | 1                | 0                | 0                | 0                | JULY/AUG/SEPT | 35                 | 16                                  | 28                 | -12              |
| OCT/NOV/DEC   | 1                | 0                | 0                | 0                | OCT/NOV/DEC   | 20                 | 0                                   | 0                  | 0                |
| JAN/FEB/MAR   | 0                | 0                | 0                | 0                | JAN/FEB/MAR   | -10                | 0                                   | 0                  | 0                |
| APR/MAY/JUNE  | 1                | 0                | 0                | 0                | APR/MAY/JUNE  | -10                | 0                                   | 0                  | 0                |