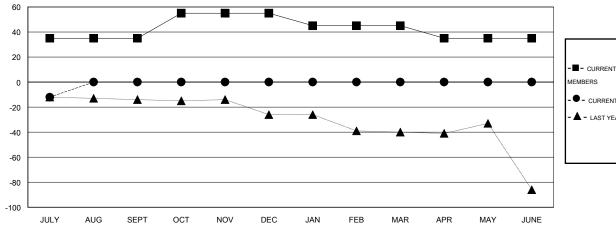

### GOALS AND ACTUAL MEMBERS CUMULATIVE

| -■- CURRENT YEAR GOALS FOR NEW    |
|-----------------------------------|
| MEMBERS                           |
| - ● - CURRENT YEAR ACTUAL MEMBERS |

▲ - LAST YEAR ACTUAL MEMBERS

#### **GMT:** ED LECIUS **LOCATION MARYLAND**

| CNAT       | C A | 1 |
|------------|-----|---|
| <b>GMT</b> | CA  | 1 |

|               |                  | Clubs            |                  |                  |               |                    | Members                             |                    |                  |
|---------------|------------------|------------------|------------------|------------------|---------------|--------------------|-------------------------------------|--------------------|------------------|
|               | RESUI            | TS FOR 2016-2017 | •                |                  |               | RESU               | JLTS FOR 2016-2017                  |                    |                  |
| QUARTER       | NEW CLUB<br>GOAL | NEW CLUBS        | DROPPED<br>CLUBS | NET<br>GAIN/LOSS | QUARTER       | NEW MEMBER<br>GOAL | CHARTER AND<br>NEW MEMBERS<br>ADDED | DROPPED<br>MEMBERS | NET<br>GAIN/LOSS |
| JULY/AUG/SEPT | 1                | 0                | 0                | 0                | JULY/AUG/SEPT | 35                 | 16                                  | 28                 | -12              |
| OCT/NOV/DEC   | 1                | 0                | 0                | 0                | OCT/NOV/DEC   | 20                 | 0                                   | 0                  | 0                |
| JAN/FEB/MAR   | 0                | 0                | 0                | 0                | JAN/FEB/MAR   | -10                | 0                                   | 0                  | 0                |
| APR/MAY/JUNE  | 1                | 0                | 0                | 0                | APR/MAY/JUNE  | -10                | 0                                   | 0                  | 0                |